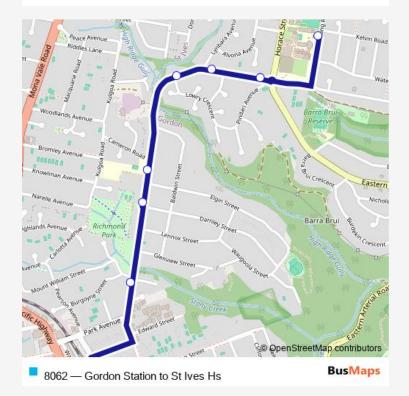

## School Bus 8062 Gordon Station to St Ives Hs

Go to website

Direction
undefined — undefined
0 stops
Open route schedule

| Route schedule undefined — undefined |       |
|--------------------------------------|-------|
| Monday                               | 08:20 |
| Tuesday                              | 08:20 |
| Wednesday                            | 08:20 |
| Thursday                             | 08:20 |
| Friday                               | 08:20 |
| Saturday                             | _     |
| Sunday                               | _     |

Route info
No Stops

8062 School Bus time schedules and route maps are available in an offline PDF at busmaps.com. Use the busmaps.com website to see live bus times, train schedule or subway schedule, and step-by-step directions for all public transit in Sydney