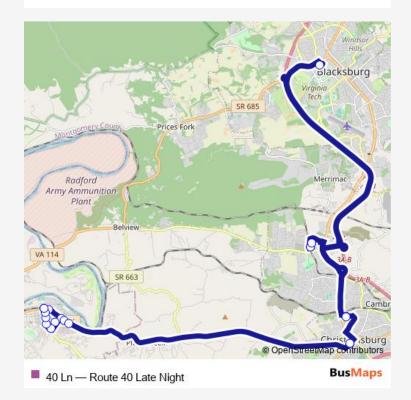

Route info
No Stops

40 Ln Bus time schedules and route maps are available in an offline PDF at busmaps.com. Use the busmaps.com website to see live bus times, train schedule or subway schedule, and step-by-step directions for all public transit in Radford