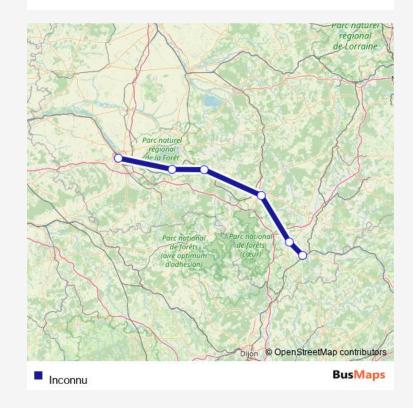

## Direction

Troyes — Culmont - Chalindrey

6 stops

Open route schedule

Troyes

Vendeuvre

Bar-sur-Aube

Chaumont

Langres

Culmont - Chalindrey

| Route schedule<br>Troyes — Culmont - Chalindrey |             |
|-------------------------------------------------|-------------|
| Monday                                          | 19:20       |
| Tuesday                                         | 11:56-19:20 |
| Wednesday                                       | 11:56-19:20 |
| Thursday                                        | 11:56-19:20 |
| Friday                                          | 11:56-19:20 |
| Saturday                                        | _           |
| Sunday                                          | _           |