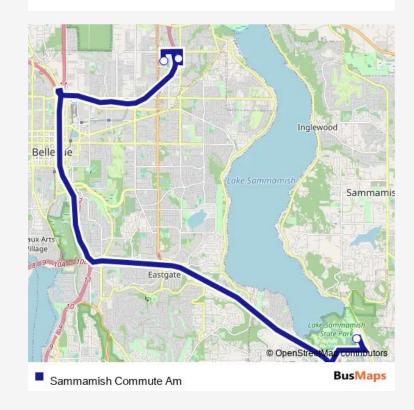

## Bus Sammamish Commute Am

Go to website

| <b>Direction</b> Ctc — Sammamish Campus |
|-----------------------------------------|
| 3 stops                                 |
| Open route schedule                     |
| Ctc                                     |
| Otc                                     |
| Sammamish Campus                        |

Route info

Direction: Ctc

Stops: 3

Trip Duration: 0 hour 40 min

Bus time schedules and route maps are available in an offline PDF at busmaps.com. Use the busmaps.com website to see live bus times, train schedule or subway schedule, and step-by-step directions for all public transit in Seattle