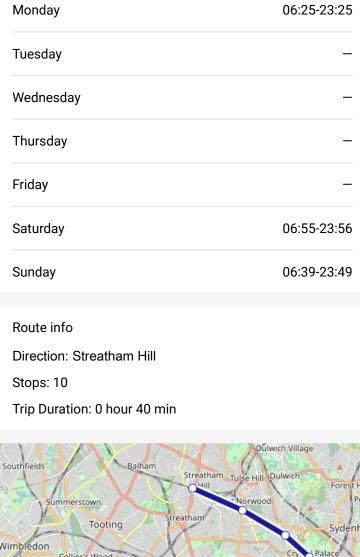

## Go to website

| <b>Direction</b><br>Streatham Hill — Sutton (London) | Route schedule<br>Streatham Hill — Sutton (London) |
|------------------------------------------------------|----------------------------------------------------|
| 10 stops                                             | Monday                                             |
| Open route schedule                                  |                                                    |
|                                                      | Tuesday                                            |
| Streatham Hill                                       | Wednesday                                          |
| West Norwood                                         | -                                                  |
| Gipsy Hill                                           | Thursday                                           |
|                                                      | Friday                                             |
| Crystal Palace                                       |                                                    |
| Norwood Junction                                     | Saturday                                           |
| West Croydon                                         | Sunday                                             |
| West Croydon                                         |                                                    |
| Waddon                                               | Route info                                         |
| Wallington                                           | Direction: Streatham Hill                          |
| Carshalton Beeches                                   | Stops: 10                                          |
| Carshallon Deeches                                   | Trip Duration: 0 hour 40 min                       |
| Sutton (London)                                      |                                                    |