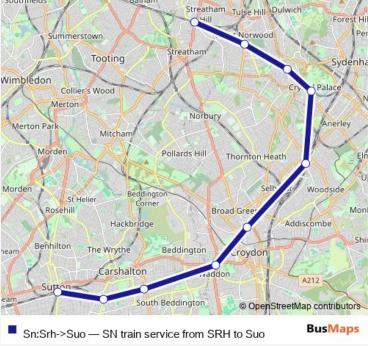

## Rail Sn:Srh->Suo SN train service from SRH to Suo

## Go to website

| <b>Direction</b><br>Streatham Hill — Sutton (London) | Route schedule<br>Streatham Hill — Sutton (London) |
|------------------------------------------------------|----------------------------------------------------|
| 10 stops                                             | Monday                                             |
| Open route schedule                                  |                                                    |
|                                                      | Tuesday                                            |
| Streatham Hill                                       | Wednesday                                          |
| West Norwood                                         | -                                                  |
| Gipsy Hill                                           | Thursday                                           |
|                                                      | Friday                                             |
| Crystal Palace                                       |                                                    |
| Norwood Junction                                     | Saturday                                           |
| West Croydon                                         | Sunday                                             |
| West Croydon                                         |                                                    |
| Waddon                                               | Route info                                         |
| Wallington                                           | Direction: Streatham Hill                          |
| Carshalton Beeches                                   | Stops: 10                                          |
| Carshallon Deeches                                   | Trip Duration: 0 hour 40 min                       |
| Sutton (London)                                      |                                                    |