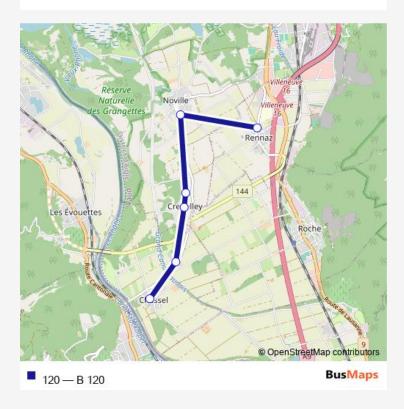

## Direction

Rennaz, village — Chessel, village

6 stops

Open route schedule

Rennaz, village

Noville, Collège

Noville, Chotron

Noville, Crebelley

Chessel, Grand-Bois

Chessel, village

| Route schedule<br>Rennaz, village — Chessel, village |       |
|------------------------------------------------------|-------|
| Monday                                               | 15:30 |
| Tuesday                                              | 15:30 |
| Wednesday                                            | _     |
| Thursday                                             | 15:30 |
| Friday                                               | 15:30 |
| Saturday                                             | _     |
| Sunday                                               | _     |

Route info

Direction: Rennaz, village

Stops: 6

Trip Duration: 0 hour 12 min

120 Bus time schedules and route maps are available in an offline PDF at busmaps.com. Use the busmaps.com website to see live bus times, train schedule or subway schedule, and step-by-step directions for all public transit in Aigle