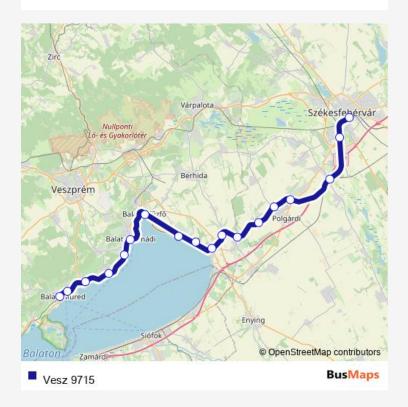

## Rail Vesz 9715

## Route info

No Stops

Vesz 9715 Rail time schedules and route maps are available in an offline PDF at busmaps.com. Use the busmaps.com website to see live bus times, train schedule or subway schedule, and step-by-step directions for all public transit in Balatonalmadi