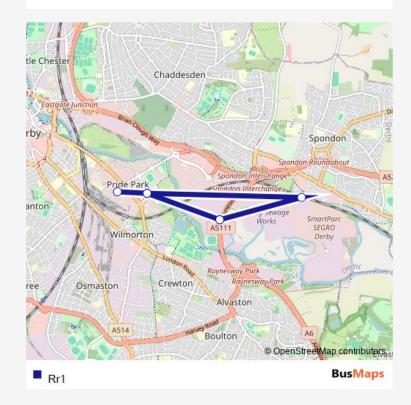

## **Direction**

Rolls Royce Offices — Rolls Royce Offices

6 stops

## Open route schedule

Rolls Royce Offices

Spondon Station

Pride Park Park-and-Ride

Jubilee House

Pride Park Park-and-Ride

Rolls Royce Offices

| Route schedule<br>Rolls Royce Offices — Rolls Royce Offices |             |
|-------------------------------------------------------------|-------------|
| Monday                                                      | 06:30-18:45 |
| Tuesday                                                     | 06:30-18:45 |
| Wednesday                                                   | 06:30-18:45 |
| Thursday                                                    | 06:30-18:45 |
| Friday                                                      | 06:30-18:45 |
| Saturday                                                    | _           |
| Sunday                                                      | _           |