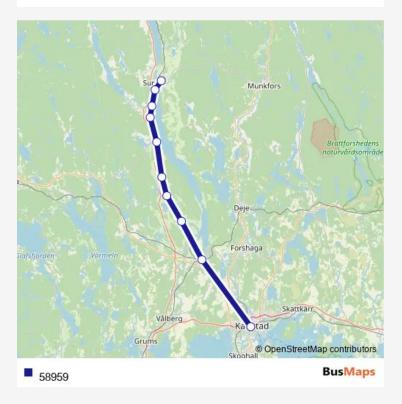

Route info Direction: Stops: 0 Trip Duration: — min

58959 Express Bus Service time schedules and route maps are available in an offline PDF at busmaps.com. Use the busmaps.com website to see live bus times, train schedule or subway schedule, and step-by-step directions for all public transit in Sunne