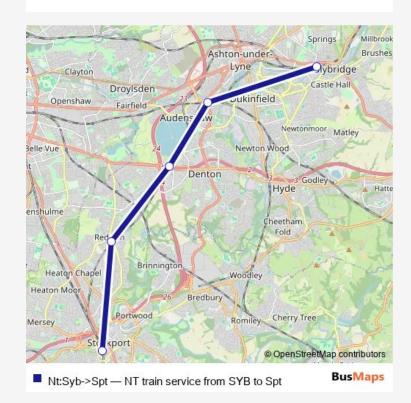

Route info

Direction: Stalybridge

Stops: 5

Trip Duration: 0 hour 22 min

Nt:Syb->Spt Rail time schedules and route maps are available in an offline PDF at busmaps.com. Use the busmaps.com website to see live bus times, train schedule or subway schedule, and step-by-step directions for all public transit in Ashton-under-Lyne