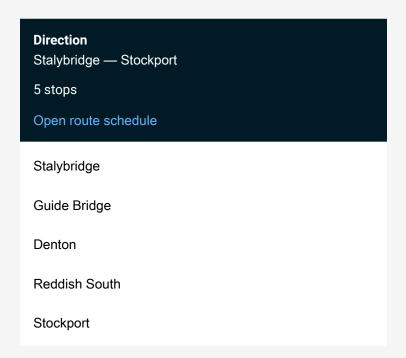

## Rail Nt:Syb->Spt NT train service from SYB to Spt

Go to website

| Route schedule<br>Stalybridge — Stockport |       |
|-------------------------------------------|-------|
| Monday                                    | _     |
| Tuesday                                   | _     |
| Wednesday                                 | _     |
| Thursday                                  | _     |
| Friday                                    | _     |
| Saturday                                  | 08:46 |
| Sunday                                    | _     |

Route info

Direction: Stalybridge

Stops: 5

Trip Duration: 0 hour 22 min

Nt:Syb->Spt Rail time schedules and route maps are available in an offline PDF at busmaps.com. Use the busmaps.com website to see live bus times, train schedule or subway schedule, and step-by-step directions for all public transit in Ashton-under-Lyne