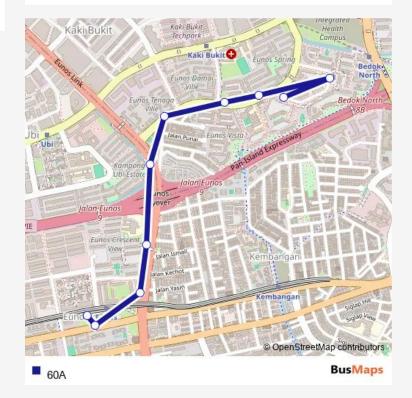

## Direction

Eunos Int — Blk 608

10 stops

Open route schedule

**Eunos Int** 

Eunos Stn/ Int

Eunos Stn

**Blk 17** 

Blk 322

Blk 646

Blk 122

Blk 133

Christ Ch

Blk 608

| Route schedule<br>Eunos Int — Blk 608 |       |
|---------------------------------------|-------|
| Monday                                | 18:09 |
| Tuesday                               | 18:09 |
| Wednesday                             | 18:09 |
| Thursday                              | 18:09 |
| Friday                                | 18:09 |
| Saturday                              | _     |
| Sunday                                | _     |

Route info

Direction: Eunos Int

Stops: 10

Trip Duration: 0 hour 15 min

60A Bus time schedules and route maps are available in an offline PDF at busmaps.com. Use the busmaps.com website to see live bus times, train schedule or subway schedule, and step-by-step directions for all public transit in Singapore