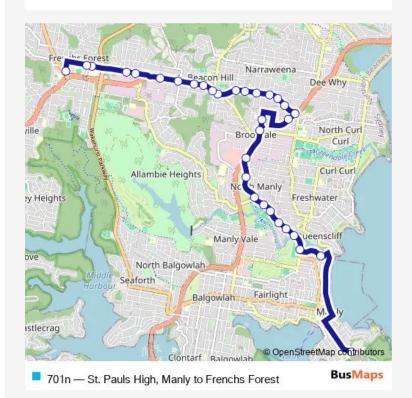

## School Bus 701n St. Pauls High, Manly to Frenchs Forest

Go to website

## **Direction**

St Pauls College, Darley Rd — Rabbett St At Forest Way 32 stops

## Open route schedule

St Pauls College, Darley Rd

Stella Maris College, Eurobin St, Stand D

Keirle Park, Pittwater Rd

Mill Park, Pittwater Rd

Pittwater Rd Opp Girard St

Pittwater Rd At Riverview Pde

Pittwater Rd Opp Western Av

Pittwater Rd Opp Wakefield St

Warringah Recreation Centre, Pittwater Rd

Pittwater Rd Opp Sterland Av

Warringah Mall, Pittwater Rd, Stand D

Pittwater Rd At Old Pittwater Rd

St Augustine's College, Alfred Rd

Manly Leagues Club, Pittwater Rd

Pittwater Rd At Warringah Rd

Warringah Rd After Victor Rd

Warringah Rd After Pine Av

Warringah Rd Opp Alfred St

Warringah Rd At Consul Rd

Warringah Rd After Northcliffe Av

Warringah Rd Opp Mckillop Rd

Route info

Direction: St Pauls College, Darley Rd

Stops: 32

Trip Duration: 0 hour 40 min

Warringah Rd Before Willandra Rd
Warringah Rd At Willandra Rd
Warringah Rd Opp Cornish Av
Warringah Rd Before O'Connors Rd
Warringah Rd At Goverment Rd
Warringah Rd Opp Jones St
Frenchs Forest Rd Opp Inverness Av
Frenchs Forest Rd Opp Hurdis Av
Nth Beaches Hospital, Frenchs Forest Rd
The Forest High School, Frenchs Forest Rd, Stand C
Rabbett St At Forest Way