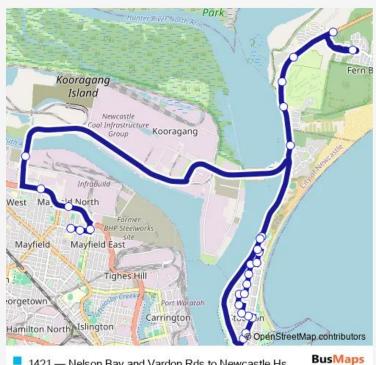

## School Bus 1421 Nelson Bay and Vardon Rds to Newcastle Hs

## Direction

Nelson Bay Rd Before Seaside Bvd - San Clemente High School, Grebert St

29 stops

Open route schedule

Nelson Bay Rd Before Seaside Bvd

Seaside Bvd Before Ironbark Dr

Bayway Village, Nelson Bay Rd

Nelson Bay Rd Opp 1073

Nelson Bay Rd Before Vardon Rd

Stockton Cemetery, Nelson Bay Rd

Fullerton St At Meredith St

Stockton Wharf, Mitchell St

Mitchell St At Queen St

Mitchell St At Crown St

Mitchell St At Clyde St

Clyde St At Dunbar St

Stockton RSL And Citizens Club, Douglas St

Monmouth St At Roxburgh St

Roxburgh St At Hereford St

Stockton Fire Station, Hereford St

Douglas St At Pembroke St

Douglas St At Cardigan St

Douglas St At Flint St

Route info Direction: Nelson Bay Rd Before Seaside Bvd Stops: 29 Trip Duration: 0 hour 45 min

1421 — Nelson Bay and Vardon Rds to Newcastle Hs

Dunbar St After Booth St

Griffith Av At Fullerton St

Fullerton St Opp Meredith St

Tourle Street Bridge, Tourle St

Industrial Dr After Woodstock St

Industrial Dr Opp Avon St

Mayfield East Public School, Ingall St

Crebert St Before Fawcett St

San Clemente High School, Grebert St

1421 School Bus time schedules and route maps are available in an offline PDF at busmaps.com. Use the busmaps.com website to see live bus times, train schedule or subway schedule, and step-by-step directions for all public transit in Newcastle