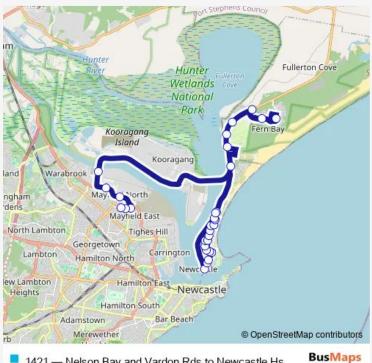

## Direction

Nelson Bay Rd Before Seaside Bvd - San Clemente High School, Crebert St

30 stops

Open route schedule

Nelson Bay Rd Before Seaside Bvd

Seaside Bvd Before Ironbark Dr

Banksia Park, Seaside Bvd

Bayway Village, Nelson Bay Rd

Nelson Bay Rd Opp 1073

Nelson Bay Rd Before Vardon Rd

Stockton Cemetery, Nelson Bay Rd

Fullerton St At Meredith St

Stockton Wharf, Mitchell St

Mitchell St At Queen St

Mitchell St At Crown St

Mitchell St At Clyde St

Clyde St At Dunbar St

Stockton RSL Club, Douglas St

Monmouth St At Roxburgh St

Roxburgh St At Hereford St

Douglas St At Hereford St

Douglas St At Pembroke St

Douglas St At Cardigan St

Douglas St At Flint St

Route info Direction: Nelson Bay Rd Before Seaside Bvd Stops: 30 Trip Duration: 0 hour 45 min

1421 - Nelson Bay and Vardon Rds to Newcastle Hs

Dunbar St At Flint St Dunbar St After Booth St Griffith Av At Fullerton St Fullerton St Opp Meredith St Tourle Street Bridge, Tourle St Industrial Dr After Woodstock St Industrial Dr Opp Avon St Mayfield East Public School, Ingall St Crebert St Before Fawcett St San Clemente High School, Crebert St