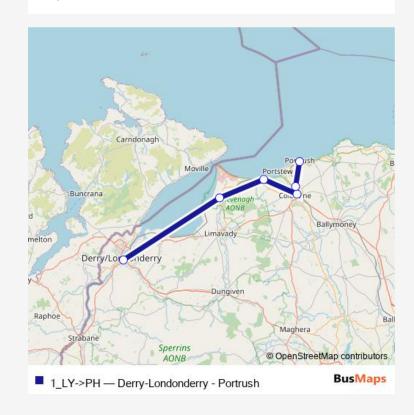

## Rail 1\_LY->PH Derry-Londonderry - Portrush

Go to website

| <b>Direction</b> Derry-Londonderry — Portrush |
|-----------------------------------------------|
| 6 stops                                       |
| Open route schedule                           |
| Derry-Londonderry                             |
| Bellarena                                     |
| Castlerock                                    |
| Coleraine                                     |
| University                                    |

Route info

Direction: Derry-Londonderry

Stops: 6

Trip Duration: 0 hour 51 min

1\_LY->PH Rail time schedules and route maps are available in an offline PDF at busmaps.com. Use the busmaps.com website to see live bus times, train schedule or subway schedule, and step-by-step directions for all public transit in Coleraine