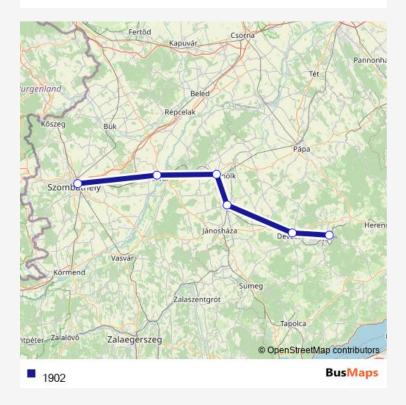

Route info

No Stops

1902 Rail time schedules and route maps are available in an offline PDF at busmaps.com. Use the busmaps.com website to see live bus times, train schedule or subway schedule, and step-by-step directions for all public transit in Celldomolk