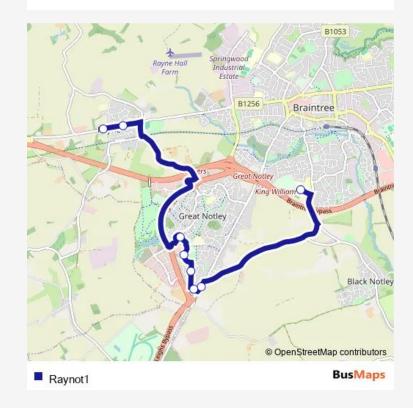

## Bus Raynot1 Go to website

| ٠. |    |    | ۰ |   |   |
|----|----|----|---|---|---|
| DП | r۵ | CI | П | O | n |

Notley High School — The Cock

8 stops

Route info

Direction: Notley High School

Stops: 8

Trip Duration: 0 hour 23 min

| Direction The Welsh Princess — Notley High School |
|---------------------------------------------------|
| 8 stops                                           |
| Open route schedule                               |
| The Welsh Princess                                |
| The Cock                                          |
| Manor House                                       |
| Tesco                                             |
| Tufted Close                                      |
| Great Notley Approach                             |
| The Chase                                         |
| Notley High School                                |
|                                                   |

Route info

Direction: The Welsh Princess

Stops: 8

Trip Duration: 0 hour 23 min

Raynot1 Bus time schedules and route maps are available in an offline PDF at busmaps.com. Use the busmaps.com website to see live bus times, train schedule or subway schedule, and step-by-step directions for all public transit in Chelmsford