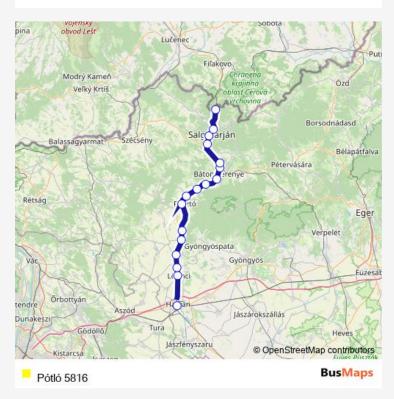

Route info
No Stops

Pótló 5816 Bus time schedules and route maps are available in an offline PDF at busmaps.com. Use the busmaps.com website to see live bus times, train schedule or subway schedule, and step-by-step directions for all public transit in Salgotarjan