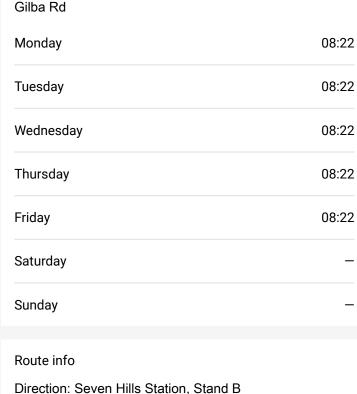

## Go to website

| <b>Direction</b><br>Seven Hills Station, Stand B — Girraween HS Bus Bay,<br>Gilba Rd | Route schedule<br>Seven Hills Station, Stand B — Girraween HS Bus Bay,<br>Gilba Rd |       |
|--------------------------------------------------------------------------------------|------------------------------------------------------------------------------------|-------|
| 9 stops                                                                              | Monday                                                                             | 08:22 |
| Open route schedule                                                                  | Tuesday                                                                            | 08:22 |
| Seven Hills Station, Stand B                                                         | Tuesuay                                                                            | 00.22 |
|                                                                                      | Wednesday                                                                          | 08:22 |
| Best Rd Opp Alice St                                                                 | Thursday                                                                           | 08:22 |
| Best Rd Opp Seven Hills Rsl                                                          |                                                                                    | 00.22 |
| Best Rd At Eighth Av                                                                 | Friday                                                                             | 08:22 |
| Best Rd Opp The Hills Sports High School                                             | Saturday                                                                           | _     |
| Best Rd Opp Mackenzie Bvd                                                            | Sunday                                                                             | -     |
| Best Rd At Cornelia Rd                                                               |                                                                                    |       |
|                                                                                      | Route info                                                                         |       |
| Gilba Rd At Palm St                                                                  | Direction: Seven Hills Station, Stand B                                            |       |
| Girraween HS Bus Bay, Gilba Rd                                                       | Stops: 9                                                                           |       |
|                                                                                      | Trip Duration: 0 hour 12 min                                                       |       |