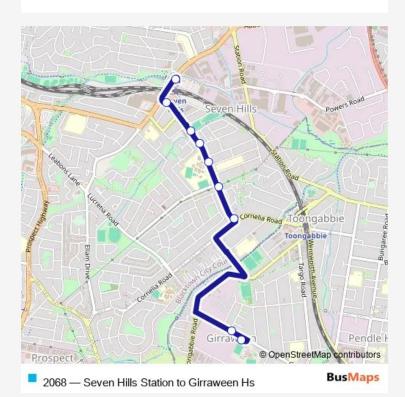

## Go to website

| <b>Direction</b><br>Seven Hills Station, Stand B — Girraween HS Bus Bay,<br>Gilba Rd | Route schedule<br>Seven Hills Station, Stand B — Girraween HS Bus Bay,<br>Gilba Rd |       |
|--------------------------------------------------------------------------------------|------------------------------------------------------------------------------------|-------|
| 9 stops                                                                              | Monday                                                                             | 08:22 |
| Open route schedule                                                                  | Tuesday                                                                            | 08:22 |
| Seven Hills Station, Stand B                                                         | Tuesuay                                                                            | 00.22 |
|                                                                                      | Wednesday                                                                          | 08:22 |
| Best Rd Opp Alice St                                                                 | Thursday                                                                           | 08:22 |
| Best Rd Opp Seven Hills Rsl                                                          |                                                                                    | 00.22 |
| Best Rd At Eighth Av                                                                 | Friday                                                                             | 08:22 |
| Best Rd Opp The Hills Sports High School                                             | Saturday                                                                           | _     |
| Best Rd Opp Mackenzie Bvd                                                            | Sunday                                                                             | -     |
| Best Rd At Cornelia Rd                                                               |                                                                                    |       |
|                                                                                      | Route info                                                                         |       |
| Gilba Rd At Palm St                                                                  | Direction: Seven Hills Station, Stand B                                            |       |
| Girraween HS Bus Bay, Gilba Rd                                                       | Stops: 9                                                                           |       |
|                                                                                      | Trip Duration: 0 hour 12 min                                                       |       |