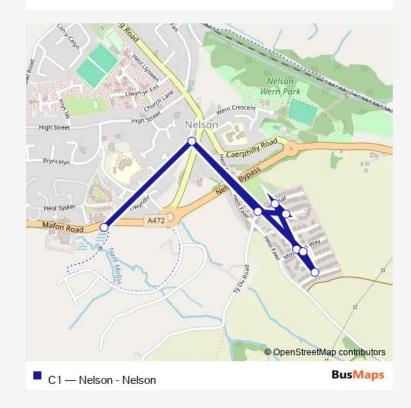

C1 Bus time schedules and route maps are available in an offline PDF at busmaps.com. Use the busmaps.com website to see live bus times, train schedule or subway schedule, and step-by-step directions for all public transit in Nelson