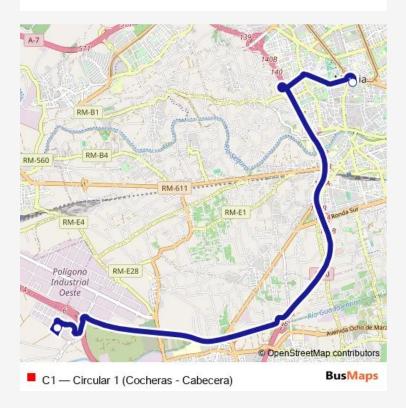

Circular 2

Transportes de Murcia

| Route schedule<br>Plz. Circular 2 — Transportes de Murcia |             |
|-----------------------------------------------------------|-------------|
| Monday                                                    | 21:42-22:45 |
| Tuesday                                                   | 21:42-22:45 |
| Wednesday                                                 | 21:42-22:45 |
| Thursday                                                  | 21:42-22:45 |
| Friday                                                    | 21:42-22:45 |
| Saturday                                                  | 22:05-22:45 |
| Sunday                                                    | 22:10       |

Route info

Direction: Plz. Circular 2

Stops: 2

Trip Duration: 0 hour 20 min



| <b>Direction</b><br>undefined — undefined<br>0 stops | Route schedule<br>undefined — undefined<br>Monday |
|------------------------------------------------------|---------------------------------------------------|
| Open route schedule                                  | Tuesday                                           |
|                                                      | Wednesday                                         |
|                                                      | Thursday                                          |
|                                                      | Friday                                            |
|                                                      | Saturday                                          |
|