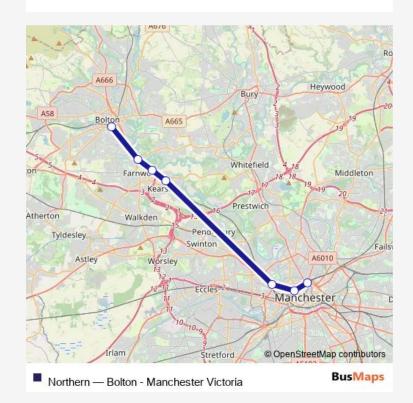

## Rail Northern Bolton - Manchester Victoria

Go to website

**Direction** 

Bolton — Manchester Victoria

7 stops

Open route schedule

**Bolton** 

Moses Gate

Farnworth

Kearsley

Salford Crescent

Salford Central

Manchester Victoria

| Route schedule<br>Bolton — Manchester Victoria |       |
|------------------------------------------------|-------|
| Monday                                         | 23:25 |
| Tuesday                                        | 23:25 |
| Wednesday                                      | 23:25 |
| Thursday                                       | 23:25 |
| Friday                                         | _     |
| Saturday                                       | _     |
| Sunday                                         | _     |