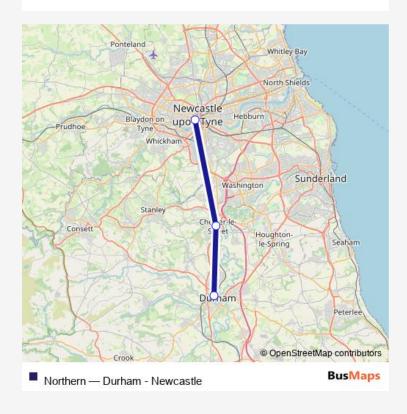

## Direction Durham — Newcastle 3 stops Open route schedule Durham Chester-le-Street Newcastle

| Route schedule<br>Durham — Newcastle |             |
|--------------------------------------|-------------|
| Monday                               | -           |
| Tuesday                              | _           |
| Wednesday                            | _           |
| Thursday                             | _           |
| Friday                               | 20:40-21:45 |
| Saturday                             | _           |
| Sunday                               | _           |