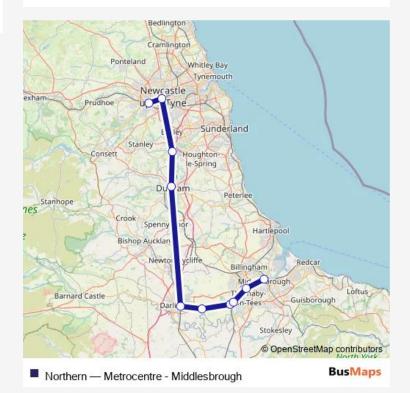

## Rail Northern Metrocentre - Middlesbrough

Go to website

**Direction** 

Metrocentre — Middlesbrough

10 stops

Open route schedule

Metrocentre

Newcastle

Chester-le-Street

Durham

Darlington

Dinsdale

Allens West

Eaglescliffe

Thornaby

Middlesbrough