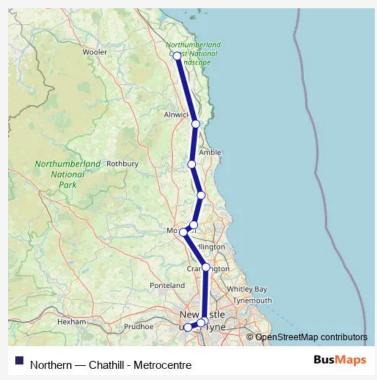

## Go to website

| <b>Direction</b><br>Chathill — Metrocentre | Route schedule<br>Chathill — Metroce |
|--------------------------------------------|--------------------------------------|
| 10 stops                                   | Monday                               |
| Open route schedule                        |                                      |
| Chathill                                   | Tuesday                              |
| Chathin                                    | Wednesday                            |
| Alnmouth                                   |                                      |
| Acklington                                 | Thursday                             |
| Widdrington                                | Friday                               |
| Pegswood                                   | Saturday                             |
| Morpeth                                    | Sunday                               |
| Cramlington                                | Route info                           |
| Manors                                     | Direction: Chathill                  |
| Newcastle                                  | Stops: 10<br>Trip Duration: 1 ho     |
| Metrocentre                                |                                      |