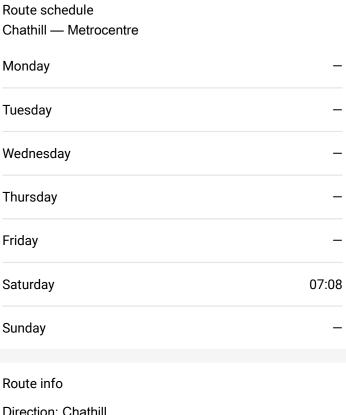

## Go to website

| <b>Direction</b><br>Chathill — Metrocentre | Route schedule<br>Chathill — Metroce |
|--------------------------------------------|--------------------------------------|
| 10 stops                                   | Monday                               |
| Open route schedule                        |                                      |
| Chathill                                   | Tuesday                              |
| Chathin                                    | Wednesday                            |
| Alnmouth                                   |                                      |
| Acklington                                 | Thursday                             |
| Widdrington                                | Friday                               |
| Pegswood                                   | Saturday                             |
| Morpeth                                    | Sunday                               |
| Cramlington                                | Route info                           |
| Manors                                     | Direction: Chathill                  |
| Newcastle                                  | Stops: 10<br>Trip Duration: 1 ho     |
| Metrocentre                                |                                      |