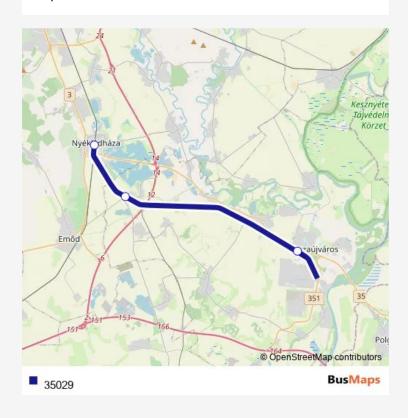

Rail 35029 Go to website

Direction
undefined — undefined
0 stops
Open route schedule

| Route schedule undefined — undefined |       |
|--------------------------------------|-------|
| Monday                               | 06:14 |
| Tuesday                              | 06:14 |
| Wednesday                            | 06:14 |
| Thursday                             | 06:14 |
| Friday                               | 06:14 |
| Saturday                             | 06:14 |
| Sunday                               | _     |

Route info

Direction:

Stops: 0

Trip Duration: — min

35029 Rail time schedules and route maps are available in an offline PDF at busmaps.com. Use the busmaps.com website to see live bus times, train schedule or subway schedule, and step-by-step directions for all public transit in Miskolc