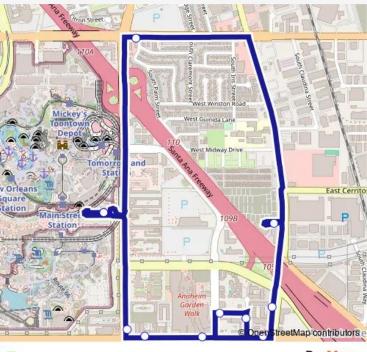

## Open route schedule

Disneyland Main Transportation Center - 08

Ball Rd. EB @ Harbor Blvd.

Anaheim Blvd. SB @ Anaheim Way

Anaheim Blvd. SB @ Katella Ave.

Katella Ave. WB @ Anaheim Blvd.

Clementine St. NB @ 1752 Clementine St.

Zeyn St. SB @ Katella Ave.

Katella Ave. WB @ Clementine Ave.

Katella Ave. WB @ 515 W. Katella Ave.

Harbor Blvd. NB @ Katella Ave.

Disneyland Main Transportation Center - 08

| Route schedule<br>Disneyland Main Transportation Center - 08 — Disneyland<br>Main Transportation Center - 08 |                           |
|--------------------------------------------------------------------------------------------------------------|---------------------------|
| Monday                                                                                                       | 06:30-00:10 <sup>+1</sup> |
| Tuesday                                                                                                      | 06:30-00:10 <sup>+1</sup> |
| Wednesday                                                                                                    | 06:30-00:10 <sup>+1</sup> |
| Thursday                                                                                                     | 06:30-00:10 <sup>+1</sup> |
| Friday                                                                                                       | 06:30-00:10 <sup>+1</sup> |
| Saturday                                                                                                     | 06:30-00:10 <sup>+1</sup> |
| Sunday                                                                                                       | 06:30-00:10 <sup>+1</sup> |
|                                                                                                              |                           |