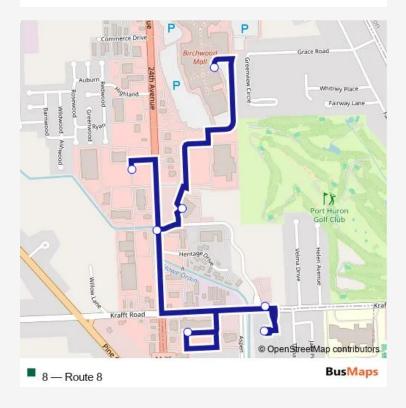

## Go to website

Direction

Birchwood Mall — Home Depot

4 stops

Open route schedule

**Birchwood Mall** 

Walmart South Door

Meijer

Route info

Direction: Birchwood Mall

Stops: 4

Trip Duration: 0 hour 20 min

| <b>Direction</b><br>Home Depot — Birchwood Mall   | Route schedule<br>Home Depot — Birchwood Mall |             |
|---------------------------------------------------|-----------------------------------------------|-------------|
| 7 stops                                           | Monday                                        | 08:05-20:50 |
| Open route schedule                               | Tuesday                                       | 08:05-20:50 |
| Home Depot                                        |                                               | 00.03-20.30 |
|                                                   | Wednesday                                     | 08:05-20:50 |
| 24th Ave @ TJ Maxx Plaza (Traffic Light Entrance) | Thursday                                      | 08:05-20:50 |
| Kroger                                            |                                               | 00.05 20.50 |
| Northport Towers                                  | Friday                                        | 08:05-20:50 |
| Krafft Rd @ S.S. Building                         | Saturday                                      | 10:20-20:05 |
| Lake Huron Medical North                          | Sunday                                        | _           |
| Birchwood Mall                                    |                                               |             |
|                                                   | Route info                                    |             |
|                                                   | Direction: Home Depot                         |             |
|                                                   | Stops: 7<br>Trip Duration: 0 hour 22 min      |             |
|                                                   |                                               |             |