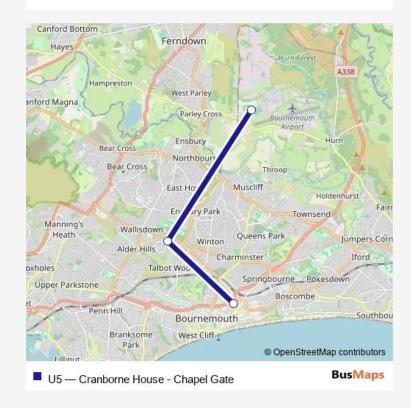

Route info

Direction: Chapel Gate

Stops: 3

Trip Duration: 0 hour 32 min

| <b>Direction</b> Cranborne House — Chapel Gate |
|------------------------------------------------|
| 3 stops                                        |
| Open route schedule                            |
| Cranborne House                                |
| Bournemouth University                         |
| Chapel Gate                                    |
|                                                |

Direction: Cranborne House

Stops: 3

Trip Duration: 0 hour 32 min

U5 Bus time schedules and route maps are available in an offline PDF at busmaps.com. Use the busmaps.com website to see live bus times, train schedule or subway schedule, and step-by-step directions for all public transit in Bournemouth