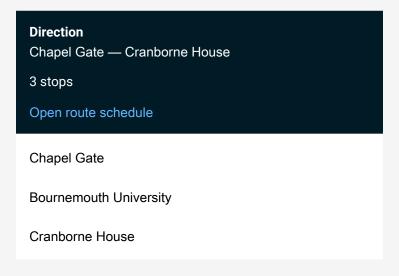

Route info

Direction: Chapel Gate

Stops: 3

Trip Duration: 0 hour 32 min

| <b>Direction</b> Cranborne House — Chapel Gate |
|------------------------------------------------|
| 3 stops                                        |
| Open route schedule                            |
| Cranborne House                                |
| Bournemouth University                         |
| Chapel Gate                                    |
|                                                |