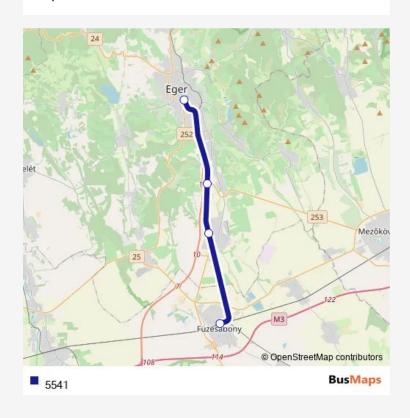

Rail 5541 Go to website

Direction
undefined — undefined
0 stops
Open route schedule

| Route schedule<br>undefined — undefined |       |
|-----------------------------------------|-------|
| Monday                                  | 21:31 |
| Tuesday                                 | 21:31 |
| Wednesday                               | 21:31 |
| Thursday                                | 21:31 |
| Friday                                  | 21:31 |
| Saturday                                | 21:31 |
| Sunday                                  | _     |

Route info

Direction:

Stops: 0

Trip Duration: — min

5541 Rail time schedules and route maps are available in an offline PDF at busmaps.com. Use the busmaps.com website to see live bus times, train schedule or subway schedule, and step-by-step directions for all public transit in Eger