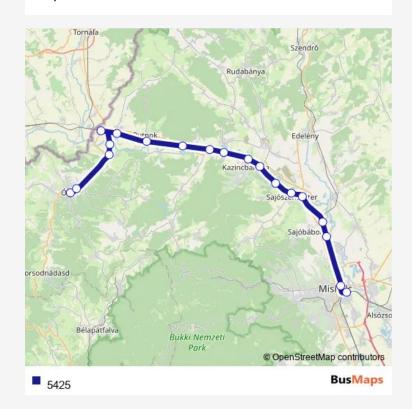

Route info

Direction:

Stops: 0

Trip Duration: — min

5425 Rail time schedules and route maps are available in an offline PDF at busmaps.com. Use the busmaps.com website to see live bus times, train schedule or subway schedule, and step-by-step directions for all public transit in Kazincbarcika