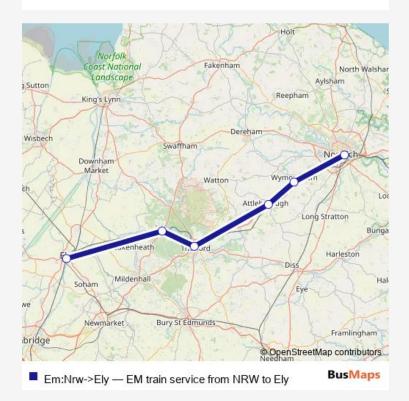

## Go to website

| <b>Direction</b><br>Norwich — Ely |  |
|-----------------------------------|--|
| 6 stops                           |  |
| Open route schedule               |  |
| Norwich                           |  |
| Wymondham                         |  |
| Attleborough                      |  |
| Thetford                          |  |
| Brandon                           |  |
| Ely                               |  |