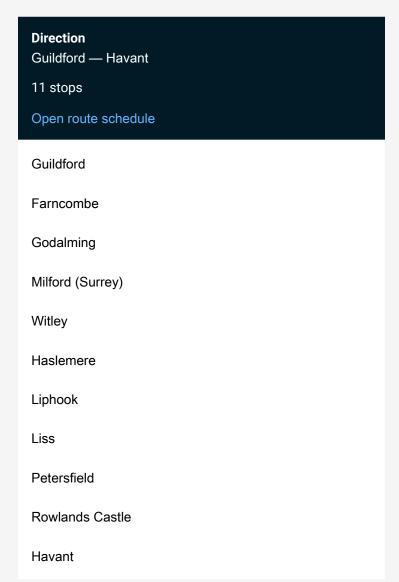

Route info

Direction: Guildford

Stops: 11

Trip Duration: 2 hour 10 min

Sw:Gld->Hav Rail time schedules and route maps are available in an offline PDF at busmaps.com. Use the busmaps.com website to see live bus times, train schedule or subway schedule, and step-by-step directions for all public transit in Milford