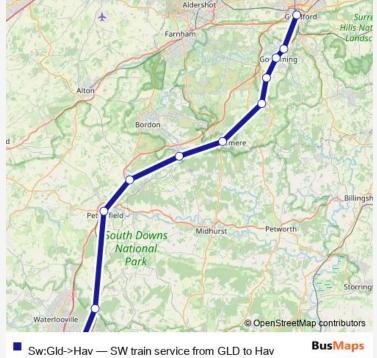

Route info

Direction: Guildford

Stops: 11

Trip Duration: 2 hour 10 min

Sw:Gld->Hav Rail time schedules and route maps are available in an offline PDF at busmaps.com. Use the busmaps.com website to see live bus times, train schedule or subway schedule, and step-by-step directions for all public transit in Milford