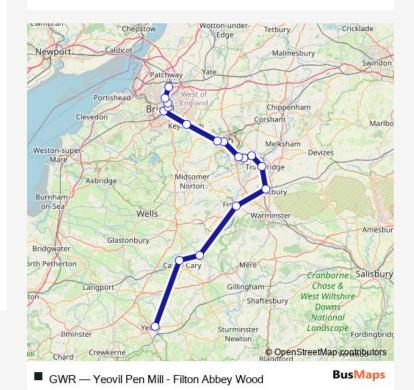

## **Direction**

Yeovil Pen Mill — Filton Abbey Wood

17 stops

Open route schedule

Yeovil Pen Mill

Castle Cary

Bruton

Frome

Westbury (Wilts)

Trowbridge

Bradford-on-Avon

Avoncliff

Freshford

Bath Spa

Oldfield Park

Keynsham

**Bristol Temple Meads** 

Lawrence Hill

Stapleton Road

Ashley Down

Filton Abbey Wood

| Route schedule<br>Yeovil Pen Mill — Filton Abbey Wood |       |
|-------------------------------------------------------|-------|
| Monday                                                | 06:18 |
| Tuesday                                               | 06:18 |
| Wednesday                                             | 06:18 |
| Thursday                                              | 06:18 |
| Friday                                                | 06:18 |
| Saturday                                              | _     |
| Sunday                                                | _     |