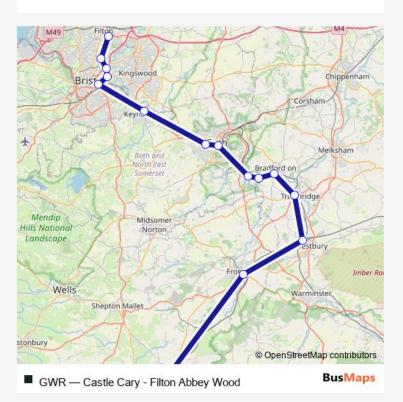

## Go to website

| <b>Direction</b><br>Castle Cary — Filton Abbey Wood |
|-----------------------------------------------------|
| 16 stops                                            |
| Open route schedule                                 |
| Castle Cary                                         |
| Bruton                                              |
| Frome                                               |
| Westbury (Wilts)                                    |
| Trowbridge                                          |
| Bradford-on-Avon                                    |
| Avoncliff                                           |
| Freshford                                           |
| Bath Spa                                            |
| Oldfield Park                                       |
| Keynsham                                            |
| Bristol Temple Meads                                |
| Lawrence Hill                                       |
| Stapleton Road                                      |
| Ashley Down                                         |
| Filton Abbey Wood                                   |
|                                                     |

Route info Direction: Castle Cary Stops: 16 Trip Duration: 1 hour 40 min

GWR Rail time schedules and route maps are available in an offline PDF at busmaps.com. Use the busmaps.com website to see live bus times, train schedule or subway schedule, and step-by-step directions for all public transit in Bristol