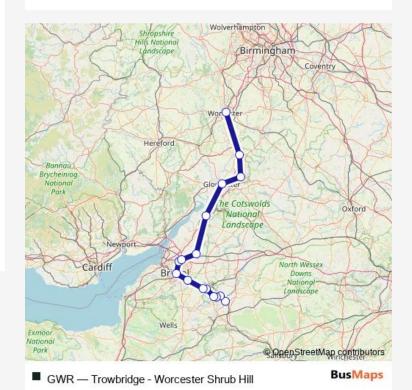

## Rail GWR Trowbridge - Worcester Shrub Hill

Go to website

## **Direction**

Trowbridge — Worcester Shrub Hill

16 stops

Open route schedule

Trowbridge

Bradford-on-Avon

Avoncliff

Freshford

Bath Spa

Oldfield Park

Keynsham

**Bristol Temple Meads** 

Filton Abbey Wood

**Bristol Parkway** 

Yate

Cam & Dursley

Gloucester

Cheltenham Spa

Ashchurch for Tewkesbury

Worcester Shrub Hill

| Route schedule<br>Trowbridge — Worcester Shrub Hill |       |
|-----------------------------------------------------|-------|
| Monday                                              | -     |
| Tuesday                                             | _     |
| Wednesday                                           | _     |
| Thursday                                            | _     |
| Friday                                              | _     |
| Saturday                                            | 19:51 |
| Sunday                                              | _     |