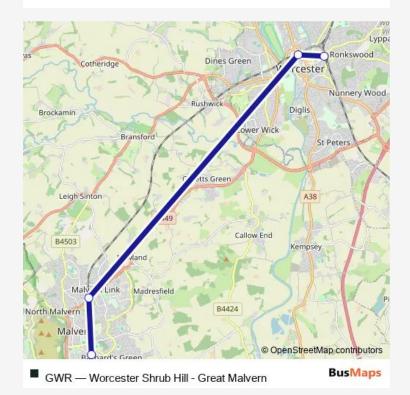

## Rail GWR Worcester Shrub Hill - Great Malvern

Go to website

## **Direction**

Worcester Shrub Hill — Great Malvern

4 stops

## Open route schedule

Worcester Shrub Hill

Worcester Foregate Street

Malvern Link

Great Malvern

| Route schedule<br>Worcester Shrub Hill — Great Malvern |       |
|--------------------------------------------------------|-------|
| Monday                                                 | _     |
| Tuesday                                                | _     |
| Wednesday                                              | 08:15 |
| Thursday                                               | _     |
| Friday                                                 | _     |
| Saturday                                               | _     |
| Sunday                                                 | _     |