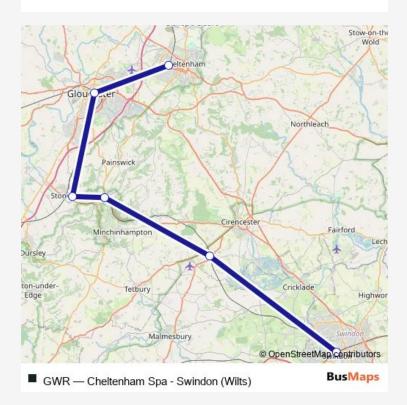

## Go to website

| <b>Direction</b><br>Cheltenham Spa — Swindon (Wilts) | Route<br>Chelte |
|------------------------------------------------------|-----------------|
| 6 stops                                              | Mond            |
| Open route schedule                                  |                 |
| Cheltenham Spa                                       | Tuesd           |
| onenennam opa                                        | Wedne           |
| Gloucester                                           | Thurs           |
| Stonehouse                                           |                 |
| Stroud (Glos)                                        | Friday          |
| Kemble                                               | Saturo          |
| Swindon (Wilts)                                      | Sunda           |