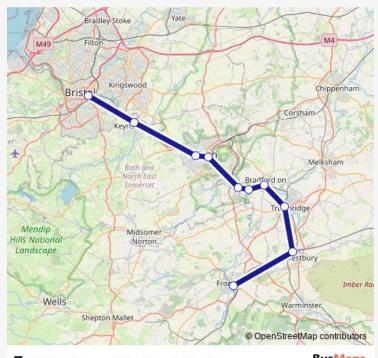

## **Direction**

Bristol Temple Meads — Frome

10 stops

Open route schedule

**Bristol Temple Meads** 

Keynsham

Oldfield Park

Bath Spa

Freshford

Avoncliff

Bradford-on-Avon

Trowbridge

Westbury (Wilts)

Frome

| Route schedule<br>Bristol Temple Meads — Frome |             |
|------------------------------------------------|-------------|
| Monday                                         | 19:45-23:45 |
| Tuesday                                        | 19:45-23:45 |
| Wednesday                                      | 19:45-23:45 |
| Thursday                                       | 19:45-23:45 |
| Friday                                         | 19:45-23:45 |
| Saturday                                       | 22:15-23:06 |
| Sunday                                         | 12:34       |