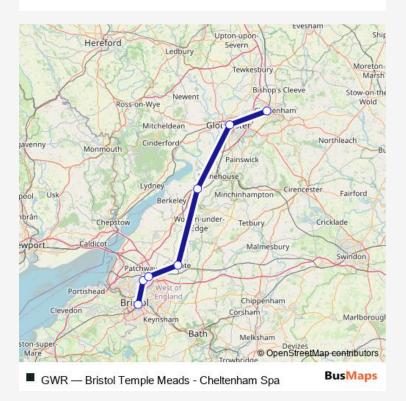

## Rail GWR Bristol Temple Meads - Cheltenham Spa

## Go to website

| <b>Direction</b><br>Bristol Temple Meads — Cheltenham Spa | Route schedule<br>Bristol Temple |
|-----------------------------------------------------------|----------------------------------|
| 7 stops                                                   | Monday                           |
| Open route schedule                                       | Tuesday                          |
| Bristol Temple Meads                                      |                                  |
| Filton Abbey Wood                                         | Wednesday                        |
|                                                           | Thursday                         |
| Bristol Parkway                                           | Friday                           |
| Yate                                                      |                                  |
| Cam & Dursley                                             | Saturday                         |
| Gloucester                                                | Sunday                           |
| Cheltenham Spa                                            | Route info                       |
|                                                           | Direction: Brist                 |