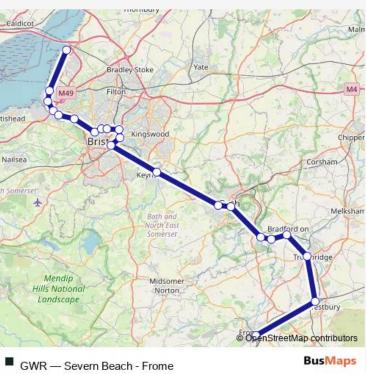

## Go to website

| <b>Direction</b><br>Severn Beach — Frome |        | R<br>S |
|------------------------------------------|--------|--------|
| 21 stops                                 |        | Ν      |
| Open route schedule                      |        | -      |
| Severn Beach                             |        | T<br>W |
| St Andrews Road                          |        |        |
| Avonmouth                                |        | T      |
| Portway Park                             |        | F      |
| Shirehampton                             |        | S      |
| Sea Mills                                |        | S      |
| Clifton Down                             |        | R      |
| Redland                                  |        | D      |
| Montpelier                               |        | S<br>T |
| Stapleton Road                           |        | -15    |
| Lawrence Hill                            |        | Cald   |
| Bristol Temple Meads                     | WHAT W |        |
| Keynsham                                 | rt ou  | tishea |
| Oldfield Park                            |        | Nails  |
| Bath Spa                                 | t      | h Son  |
| Freshford                                |        |        |
| Avoncliff                                | 4      | 4      |
| Bradford-on-Avon                         | 2      | 1      |
| Trowbridge                               | N      | -      |
| Westbury (Wilts)                         |        |        |
|                                          |        |        |

Route info Direction: Severn Beach Stops: 21 Trip Duration: 1 hour 47 min

Frome

GWR Rail time schedules and route maps are available in an offline PDF at busmaps.com. Use the busmaps.com website to see live bus times, train schedule or subway schedule, and step-by-step directions for all public transit in Bristol