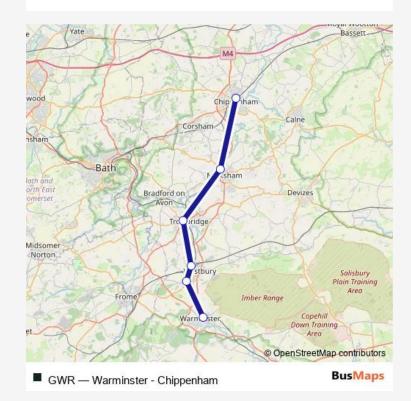

## Rail GWR Warminster - Chippenham

Go to website

Direction
Warminster — Chippenham
6 stops
Open route schedule

Warminster

Dilton Marsh

Westbury (Wilts)

Trowbridge

Melksham