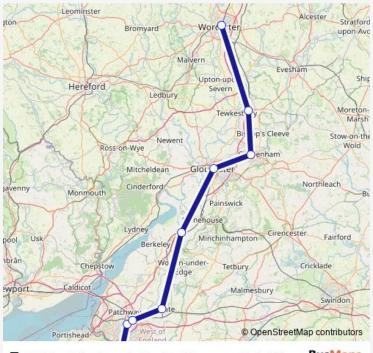

| <b>Direction</b><br>Bristol Temple Meads — Worcester Shrub Hill | Route schedule<br>Bristol Temple Meads — Worcester Shrub | ) Hill |
|-----------------------------------------------------------------|----------------------------------------------------------|--------|
| 9 stops                                                         | Monday                                                   | 0      |
| Open route schedule                                             |                                                          |        |
| Bristol Temple Meads                                            | Tuesday                                                  | 00     |
|                                                                 | Wednesday                                                | 00     |
| Filton Abbey Wood                                               | Thursday                                                 | 0      |
| Bristol Parkway                                                 | ·                                                        |        |
| Yate                                                            | Friday                                                   | 00     |
| Cam & Dursley                                                   | Saturday                                                 |        |
| Gloucester                                                      | Sunday                                                   | 09     |
| Cheltenham Spa                                                  | Route info                                               |        |
| Ashchurch for Tewkesbury                                        | Direction: Bristol Temple Meads                          |        |
| Worcester Shrub Hill                                            | Stops: 9                                                 |        |
|                                                                 | Trip Duration: 1 hour 27 min                             |        |