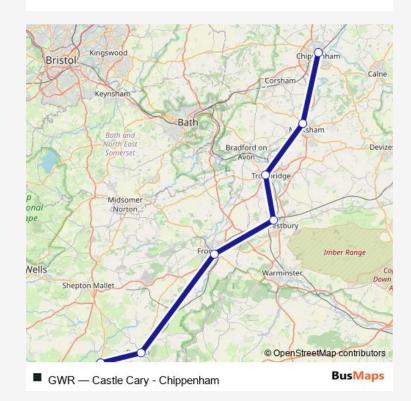

## Rail GWR Castle Cary - Chippenham

Go to website

Direction
Castle Cary — Chippenham
7 stops
Open route schedule

Castle Cary
Bruton

Frome

Westbury (Wilts)

Trowbridge

Melksham

Chippenham

| Route schedule<br>Castle Cary — Chippenham |       |
|--------------------------------------------|-------|
| Monday                                     | _     |
| Tuesday                                    | _     |
| Wednesday                                  | _     |
| Thursday                                   | _     |
| Friday                                     | _     |
| Saturday                                   | _     |
| Sunday                                     | 18:11 |