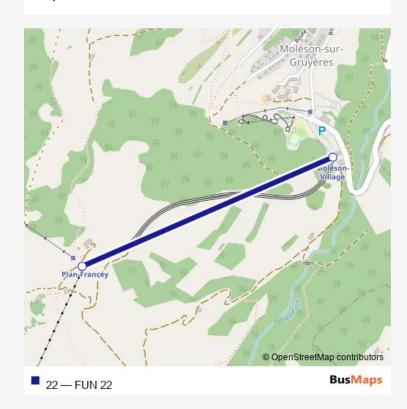

## Funicular 22 FUN 22

Go to website

Direction
undefined — undefined
0 stops
Open route schedule

| Route schedule undefined — undefined |       |
|--------------------------------------|-------|
| Monday                               | 09:00 |
| Tuesday                              | 09:00 |
| Wednesday                            | 09:00 |
| Thursday                             | 09:00 |
| Friday                               | 09:00 |
| Saturday                             | 09:00 |
| Sunday                               | 09:00 |

Route info

Direction:

Stops: 0

Trip Duration: — min

22 Funicular time schedules and route maps are available in an offline PDF at busmaps.com. Use the busmaps.com website to see live bus times, train schedule or subway schedule, and step-by-step directions for all public transit in Broc