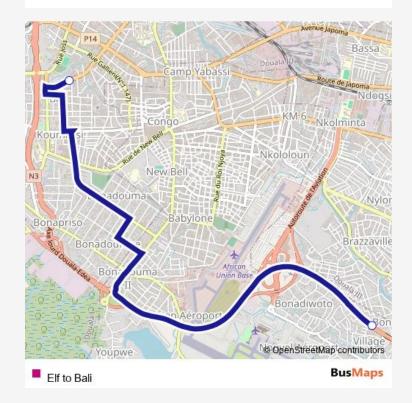

## Direction

Village Elf — Serena Bali

2 stops

Open route schedule

Village Elf

Serena Bali

| Route schedule<br>Village Elf — Serena Bali |       |
|---------------------------------------------|-------|
| Monday                                      | 13:19 |
| Tuesday                                     | 13:19 |
| Wednesday                                   | 13:19 |
| Thursday                                    | 13:19 |
| Friday                                      | 13:19 |
| Saturday                                    | 13:19 |
| Sunday                                      | 13:19 |

Route info

Direction: Village Elf

Stops: 2

Trip Duration: 0 hour 15 min

Elf to Bali Communal Taxi Service time schedules and route maps are available in an offline PDF at busmaps.com. Use the busmaps.com website to see live bus times, train schedule or subway schedule, and step-by-step directions for all public transit in Douala