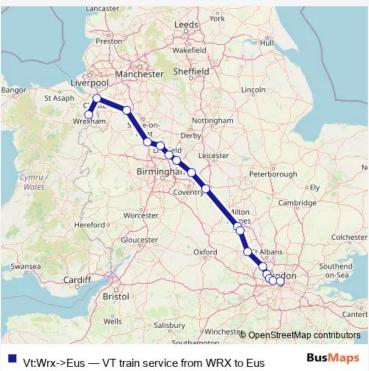

## Rail Vt:Wrx->Eus VT train service from WRX to Eus

## Go to website

| <b>Direction</b><br>Wrexham General — London Euston | Rout<br>Wrex  |
|-----------------------------------------------------|---------------|
| 17 stops                                            | Mon           |
| Open route schedule                                 | Tues          |
| Wrexham General                                     |               |
| Chester                                             | Wed           |
| Crewe                                               | Thur          |
| Stafford                                            | Frida         |
| Rugeley Trent Valley                                | Satu          |
| Lichfield Trent Valley                              | Sunc          |
| Tamworth                                            |               |
| Nuneaton                                            | Rout<br>Dired |
|                                                     | Stop          |
| Rugby                                               | Trip          |
| Milton Keynes Central                               | /             |
| Bletchley                                           |               |
| Tring                                               |               |
| Watford Junction                                    | Bangor        |
| Harrow & Wealdstone                                 | 1             |
| Wembley Central                                     | Cymru<br>Wale |
| Willesden Junction                                  | 1             |
| London Euston                                       | Swansea       |