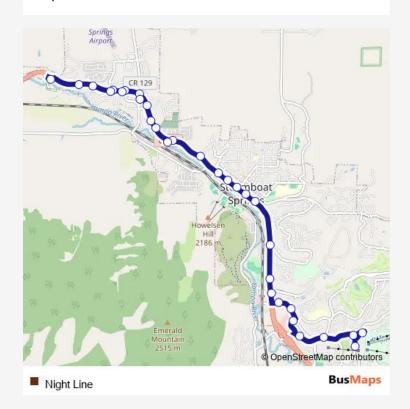

## **Bus Night Line**

Go to website

Direction
undefined — undefined
0 stops
Open route schedule

| Route schedule undefined — undefined |                           |
|--------------------------------------|---------------------------|
| Monday                               | 20:47-00:17 <sup>+1</sup> |
| Tuesday                              | 20:47-00:17 <sup>+1</sup> |
| Wednesday                            | 20:47-00:17 <sup>+1</sup> |
| Thursday                             | 20:47-00:17 <sup>+1</sup> |
| Friday                               | 20:47-00:17 <sup>+1</sup> |
| Saturday                             | 20:47-00:17 <sup>+1</sup> |
| Sunday                               | 20:47-00:17 <sup>+1</sup> |

Route info

Direction:

Stops: 0

Trip Duration: - min

Direction
undefined — undefined
0 stops
Open route schedule

| Route schedule<br>undefined — undefined |             |
|-----------------------------------------|-------------|
| Monday                                  | 20:00-23:30 |
| Tuesday                                 | 20:00-23:30 |
| Wednesday                               | 20:00-23:30 |
| Thursday                                | 20:00-23:30 |
| Friday                                  | 20:00-23:30 |
| Saturday                                | 20:00-23:30 |
| Sunday                                  | 20:00-23:30 |
|                                         |             |
| Route info                              |             |
| Direction:                              |             |
| Stops: 0                                |             |
| Trip Duration: — min                    |             |