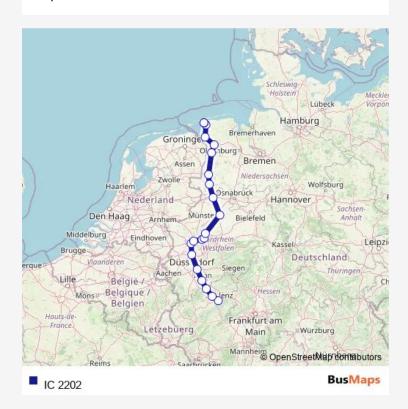

## Rail IC 2202 Go to website

Direction
undefined — undefined
0 stops
Open route schedule

| Route schedule undefined — undefined |       |
|--------------------------------------|-------|
| Monday                               | 10:44 |
| Tuesday                              | 10:44 |
| Wednesday                            | 10:44 |
| Thursday                             | 10:44 |
| Friday                               | 10:44 |
| Saturday                             | 11:46 |
| Sunday                               | 11:46 |