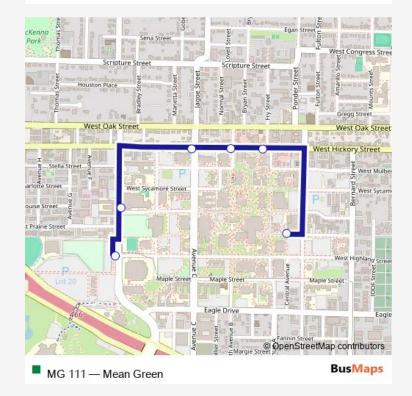

## **Direction**

Fouts Field Transfer 2 — Union 2

6 stops

## Open route schedule

Fouts Field Transfer 2

Pohl Recreation Center

Environmental Science Learning Center (Eslc)

EB Hickory @ Ave B

Hickory @ Fry

Union 2

| Route schedule Fouts Field Transfer 2 — Union 2 |             |
|-------------------------------------------------|-------------|
| Monday                                          | 07:08-16:43 |
| Tuesday                                         | 07:08-16:43 |
| Wednesday                                       | 07:08-16:43 |
| Thursday                                        | 07:08-16:43 |
| Friday                                          | 07:08-16:43 |
| Saturday                                        | _           |
| Sunday                                          | _           |